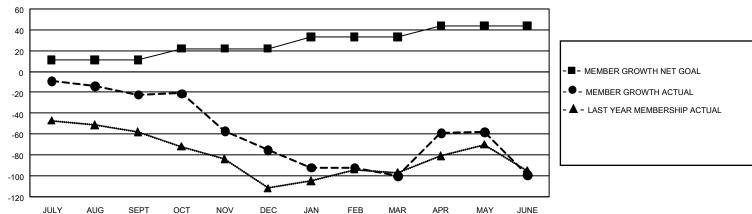

## GMT MONTHLY MEMBERSHIP PROGRESS REPORT

Results as of: 6/30/2020

## GMT Constitutional Area 2, Group A

**GMT**: OPEN

REPORT DOES NOT INCLUDE CLUBS IN UNDISTRICTED AREAS.

| Clubs                 |               |           |               | Members               |                        |                         |                                                    |  |
|-----------------------|---------------|-----------|---------------|-----------------------|------------------------|-------------------------|----------------------------------------------------|--|
| RESULTS FOR 2019-2020 |               |           |               | RESULTS FOR 2019-2020 |                        |                         |                                                    |  |
| QUARTER               | NEW CLUB GOAL | NEW CLUBS | DROPPED CLUBS | QUARTER MEMB          | BER GROWTH NET<br>GOAL | MEMBER GROWTH<br>ACTUAL | DROPPED<br>MEMBERS ACTUAL<br>(including transfers) |  |
| JULY/AUG/SEPT         | 0             | 0         | 0             | JULY/AUG/SEPT         | 33                     | 42                      | 56                                                 |  |
| OCT/NOV/DEC           | 0             | 0         | 2             | OCT/NOV/DEC           | 33                     | 32                      | 81                                                 |  |
| JAN/FEB/MAR           | 3             | 0         | 0             | JAN/FEB/MAR           | 33                     | 72                      | 89                                                 |  |
| APR/MAY/JUNE          | 0             | 0         | 0             | APR/MAY/JUNE          | 33                     | 86                      | 83                                                 |  |